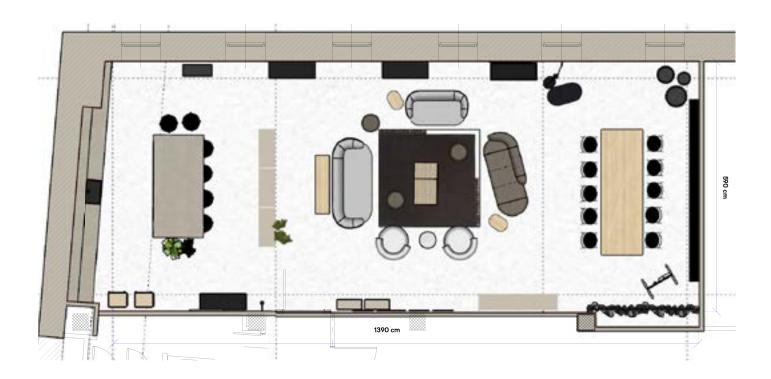

# Solinfo Cinema

## **ATTRIBUTES**

- event hall in central Budapest location, the "living room" of Solinfo
- 90 m<sup>2</sup> area, 10-15 persons capacity
- · limited parking in underground garage
- exclusively designed interior, Ferm Living furnishings
- fully furnished in a contemporary Scandinavian style
- 3 separate functions in a complex interior: workshop stage, conference area, kitchen island
- · natural light, adjustable blinds
- · dimmable interior lighting
- air conditioning system (heating-cooling)
- 1 mobile Lintex glass board (writable surface, magnetic)
- Wi-Fi
- elevator
- pet-friendly

## KITCHEN EQUIPMENT

- wine cooler, refrigerator, dishwasher, electric kettle, coffee maker
- · catering options from Solinfo Café

#### CONFERENCE AREA EQUIPMENT

- · projector and motorized canvas
- professional conferencing equipment (computer and audio hardware)

## WORKSHOP STAGE EQUIPMENT

- 10 + 2 persons Timbart workshop table with chairs
- · ceiling rails for lighting workshops

**CONTACT** 

S

Opening hours: Monday to Friday 9-18

Contact email: cinema@solinfo.hu